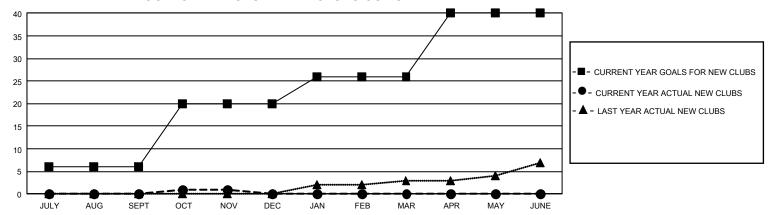

## GOALS AND ACTUAL NEW CLUBS CUMULATIVE

## GMT Constitutional Area 1, Group I

REPORT DOES NOT INCLUDE CLUBS IN UNDISTRICTED AREAS.

| Clubs                 |               |           |               | Members               |                         |                         |                                                    |
|-----------------------|---------------|-----------|---------------|-----------------------|-------------------------|-------------------------|----------------------------------------------------|
| RESULTS FOR 2022-2023 |               |           |               | RESULTS FOR 2022-2023 |                         |                         |                                                    |
| QUARTER               | NEW CLUB GOAL | NEW CLUBS | DROPPED CLUBS | QUARTER MEN           | MBER GROWTH NET<br>GOAL | MEMBER GROWTH<br>ACTUAL | DROPPED MEMBERS<br>ACTUAL (including<br>transfers) |
| JULY/AUG/SEPT         | 18            | 0         | 6             | JULY/AUG/SEPT         | 477                     | 550                     | 625                                                |
| OCT/NOV/DEC           | 42            | 1         | 3             | OCT/NOV/DEC           | 474                     | 453                     | 421                                                |
| JAN/FEB/MAR           | 18            | 0         | 0             | JAN/FEB/MAR           | 419                     | 0                       | 0                                                  |
| APR/MAY/JUNE          | 42            | 0         | 0             | APR/MAY/JUNE          | 579                     | 0                       | 0                                                  |