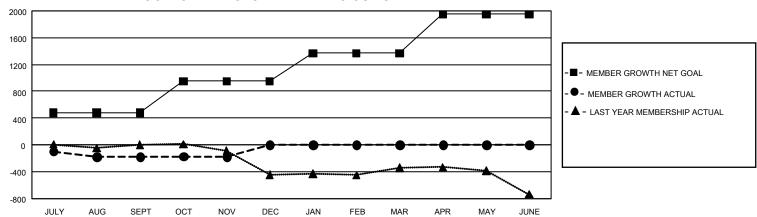

## GOALS AND ACTUAL MEMBERS CUMULATIVE

| DROPPED CLUBS: 9 |       | 354 CLUBS OF 1,080 ADDED 1<br>OR MORE NEW MEMBERS | GENDER DISTRIBUTION       |                 |  |
|------------------|-------|---------------------------------------------------|---------------------------|-----------------|--|
|                  |       |                                                   | MALE                      | 18,792 (67.13%) |  |
|                  |       |                                                   | FEMALE                    | 9,178 (32.79%)  |  |
| DROPPED MEMBERS  |       |                                                   | NON BINARY                | 1 (0.00%)       |  |
| DECEASED         | 215   |                                                   | PREFER NOT TO ANSWER      | 23 (0.08%)      |  |
| CLUB CANCELLED   | 0     |                                                   | TOTAL FAMILY UNIT MEMBERS | 6,078           |  |
| OTHER            | 832   | CLICK HERE FOR                                    |                           |                 |  |
| TOTAL            | 1,047 | CUMULATIVE MEMBERSHIP DATA                        | FAMILY MEMBERS PAYING HA  | LF DUES 3,105   |  |

## GMT Constitutional Area 1, Group I

REPORT DOES NOT INCLUDE CLUBS IN UNDISTRICTED AREAS.

| Clubs                 |               |           |               | Members               |                         |                         |                                                    |
|-----------------------|---------------|-----------|---------------|-----------------------|-------------------------|-------------------------|----------------------------------------------------|
| RESULTS FOR 2022-2023 |               |           |               | RESULTS FOR 2022-2023 |                         |                         |                                                    |
| QUARTER               | NEW CLUB GOAL | NEW CLUBS | DROPPED CLUBS | QUARTER MEN           | MBER GROWTH NET<br>GOAL | MEMBER GROWTH<br>ACTUAL | DROPPED MEMBERS<br>ACTUAL (including<br>transfers) |
| JULY/AUG/SEPT         | 18            | 0         | 6             | JULY/AUG/SEPT         | 477                     | 550                     | 625                                                |
| OCT/NOV/DEC           | 42            | 1         | 3             | OCT/NOV/DEC           | 474                     | 453                     | 421                                                |
| JAN/FEB/MAR           | 18            | 0         | 0             | JAN/FEB/MAR           | 419                     | 0                       | 0                                                  |
| APR/MAY/JUNE          | 42            | 0         | 0             | APR/MAY/JUNE          | 579                     | 0                       | 0                                                  |